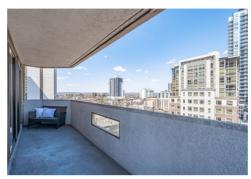

## 9E-67 CAROLINE STREET SOUTH HAMILTON

Spacious 2 bedroom, 2 bathroom, 1523 square foot apartment-style corner unit condominium in West Hamilton's historic Durand neighbourhood with gorgeous northeastern views towards the downtown core & city hall. Features include a spacious foyer with an oversized closet, eat-in kitchen with white cabinetry/granite countertops/stainless steel appliances/dinette space, an open-concept living/dining room combination with sliding doors leading to a wrap-around balcony, floor-to-ceiling windows, upgraded lighting fixtures, spacious primary retreat with recently updated broadloom, a walk-in closet & 4 piece ensuite bathroom with upgraded countertops, an oversized tub & separate shower, a 2nd spacious bedroom with a walk-in closet, 2nd 4 piece bathroom with upgraded countertops & a shower/tub combination, in-suite laundry facilities, & more. Updated HVAC system in 2022. One underground parking spot (#13). Access to fitness centre & party/meeting room on site. Conveniently located with easy access to major transportation routes, public transit, shops, restaurants, parks, & all other amenities.