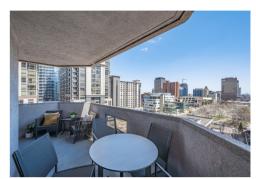

## 9E-67 CAROLINE STREET SOUTH HAMILTON

Spacious 2 bedroom, 2 bathroom, 1523 square foot apartment-style corner unit condominium in West Hamilton's historic Durand neighbourhood with gorgeous northeastern views towards the downtown core & city hall. Features include a spacious foyer with an oversized closet, eat-in kitchen with white cabinetry/granite countertops/stainless steel appliances/dinette space, an open-concept living/dining room combination with sliding doors leading to a wrap-around balcony, floor-to-ceiling windows, upgraded lighting fixtures, spacious primary retreat with recently updated broadloom, a walk-in closet & 4 piece ensuite bathroom with upgraded countertops, an oversized tub & separate shower, a 2nd spacious bedroom with a walk-in closet, 2nd 4 piece bathroom with upgraded countertops & a shower/tub combination, in-suite laundry facilities, & more. Updated HVAC system in 2022. One underground parking spot (#13). Access to fitness centre & party/meeting room on site. Conveniently located with easy access to major transportation routes, public transit, shops, restaurants, parks, & all other amenities.