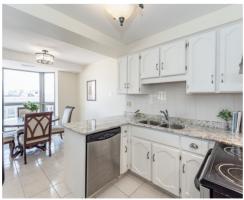

## 9E-67 CAROLINE STREET SOUTH HAMILTON

Spacious 2 bedroom, 2 bathroom, 1523 square foot apartment-style corner unit condominium in West Hamilton's historic Durand neighbourhood with gorgeous northeastern views towards the downtown core & city hall. Features include a spacious foyer with an oversized closet, eat-in kitchen with white cabinetry/granite countertops/stainless steel appliances/dinette space, an open-concept living/dining room combination with sliding doors leading to a wrap-around balcony, floor-to-ceiling windows, upgraded lighting fixtures, spacious primary retreat with recently updated broadloom, a walk-in closet & 4 piece ensuite bathroom with upgraded countertops, an oversized tub & separate shower, a 2nd spacious bedroom with a walk-in closet, 2nd 4 piece bathroom with upgraded countertops & a shower/tub combination, in-suite laundry facilities, & more. Updated HVAC system in 2022. One underground parking spot (#13). Access to fitness centre & party/meeting room on site. Conveniently located with easy access to major transportation routes, public transit, shops, restaurants, parks, & all other amenities.