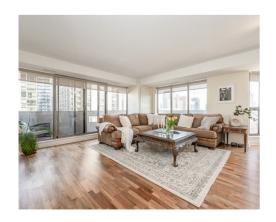

## 9E-67 CAROLINE STREET SOUTH HAMILTON

Spacious 2 bedroom, 2 bathroom, 1523 square foot apartment-style corner unit condominium in West Hamilton's historic Durand neighbourhood with gorgeous northeastern views towards the downtown core & city hall. Features include a spacious foyer with an oversized closet, eat-in kitchen with white cabinetry/granite countertops/stainless steel appliances/dinette space, an open-concept living/dining room combination with sliding doors leading to a wrap-around balcony, floor-to-ceiling windows, upgraded lighting fixtures, spacious primary retreat with recently updated broadloom, a walk-in closet & 4 piece ensuite bathroom with upgraded countertops, an oversized tub & separate shower, a 2nd spacious bedroom with a walk-in closet, 2nd 4 piece bathroom with upgraded countertops & a shower/tub combination, in-suite laundry facilities, & more. Updated HVAC system in 2022. One underground parking spot (#13). Access to fitness centre & party/meeting room on site. Conveniently located with easy access to major transportation routes, public transit, shops, restaurants, parks, & all other amenities.