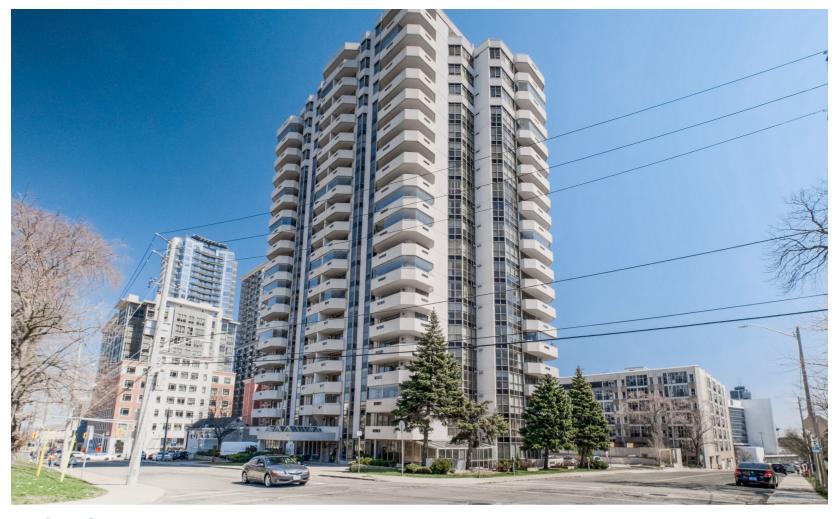

## 9E-67 CAROLINE STREET SOUTH HAMILTON

Spacious 2 bedroom, 2 bathroom, 1523 square foot apartment-style corner unit condominium in West Hamilton's historic Durand neighbourhood with gorgeous northeastern views towards the downtown core & city hall. Features include a spacious foyer with an oversized closet, eat-in kitchen with white cabinetry/granite countertops/stainless steel appliances/dinette space, an open-concept living/dining room combination with sliding doors leading to a wrap-around balcony, floor-to-ceiling windows, upgraded lighting fixtures, spacious primary retreat with recently updated broadloom, a walk-in closet & 4 piece ensuite bathroom with upgraded countertops, an oversized tub & separate shower, a 2nd spacious bedroom with a walk-in closet, 2nd 4 piece bathroom with upgraded countertops & a shower/tub combination, in-suite laundry facilities, & more. Updated HVAC system in 2022. One underground parking spot (#13). Access to fitness centre & party/meeting room on site. Conveniently located with easy access to major transportation routes, public transit, shops, restaurants, parks, & all other amenities.